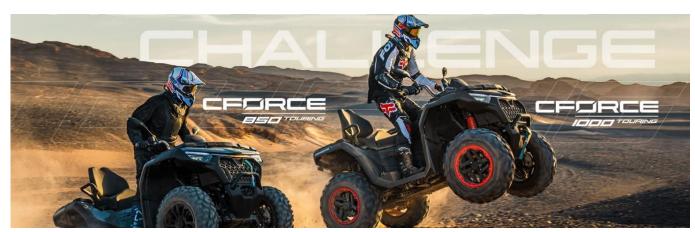

# **EQUIPMENT** CFO

## CFORCE 850

Category: Touring T3b/Tr1 (B).

Engine: 2 cylinder V-Tvin. 4-stroke,

liquid cooling.

Engine capacity: 800 cc.

Maximum power: 53kW / 7500 rpm.

Injection system: ECU "BOSCH".

Transmission: CVT.

Size:(Lx W x H) 2445 x 1264 x 1450

mm.

Base length: 1480 mm.

Ground clearance: 285 mm. Weight (fully loaded): 430 kg.

Fuel tank capacity: 26 l.

Additional options: MMI touch instrument panel, rear and front LED lights, adjustable shock absorbers, seat backrest, electronic accelerator, electric winch, power steering, alloy wheels, 12V device socket + 2 USB, hill descent control (DAC), 3 modes movement, storage bag.