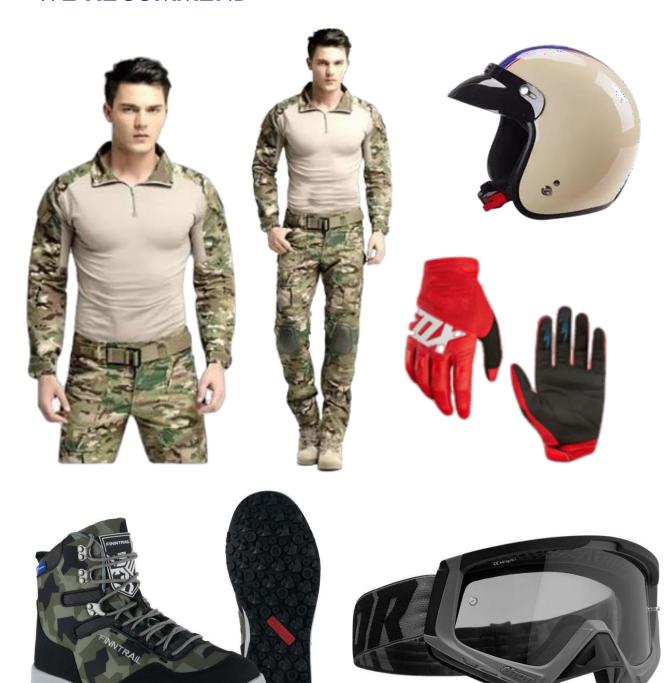

#### **WE RECOMMEND**

#### IMPORTANT INFORMATION

- Our course is only for advanced riders with experience driving off-road equipment.
- One ATV one rider (without a passenger for safety reasons).
- It is necessary to have a minimum set of protection (motorcycle helmet, motorcycle glasses, gloves, high boots, trousers).
- It is recommended to have personal accident insurance.
- Clients with chronic conditions are not allowed diseases of the heart, vascular and central nervous system.
- Possible to rent (helmet, goggles) or purchase equipment in place (helmet, goggles, gloves, body protection).
- Individual transfer, for a fee.
- In case of damage to the entrusted equipment during the tour, the client bears financial responsibility and compensates for repair costs. (Deposit 450\$).