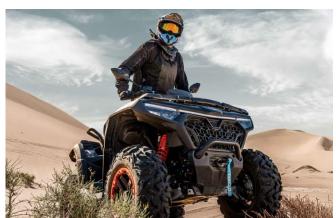

## CFORCE 850

Category: Touring T3b/Tr1 (B).

Engine: 2 cylinder V-Tvin. 4-stroke,

liquid cooling.

Engine capacity: 800 cc.

Maximum power: 53kW / 7500 rpm.

Injection system: ECU "BOSCH".

Transmission: CVT.

Size:(Lx W x H) 2445 x 1264 x 1450

mm.

Base length: 1480 mm.

Ground clearance: 285 mm. Weight (fully loaded): 430 kg.

Fuel tank capacity: 26 l.

Additional options: MMI touch instrument panel, rear and front LED lights, adjustable shock absorbers, seat backrest, electronic accelerator, electric winch, power steering, alloy wheels, 12V device socket + 2 USB, hill descent control (DAC), 3 modes movement, storage bag.