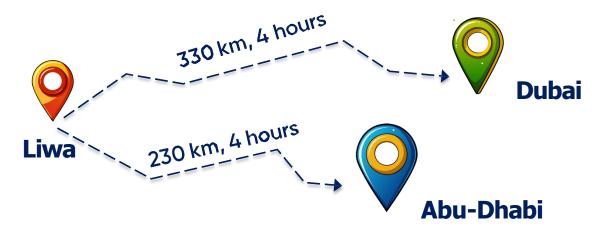

#### **TRANSFER**

Transfer from Dubai and Abu Dhabi to the tour location and back. The transfer is collective, a comfortable minibus with 12 seats will depart from a certain place at the appointed time.

- The client can independently get to the hotel by taxi, rented car, public or other transport.