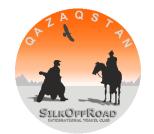

#### # 3 DAY

08:30 Breakfast.

09:00 Briefing, preparation for departure on the Route.

Departure to Route 2. Improving piloting skills, traveling to the area of large steep dunes. Increasing the speed limit, steep, long, loose descents, practicing route planning along the course. Stop at the Bedouin campsite, lunch on the salt plateau. Difficulty level: high.

18:30 Arrival at the hotel.

19:30 Dinner, rest.

#### **# 4 DAY**

- 08:30 Breakfast.
- 09:00 Briefing, preparation for departure on the Route.
- 09:30 Departure to Route 3. Strengthening control skills in complex large dunes, independent high-speed movement along the course. Lunch on the salt plateau.
- 17:00 Arrival at the famous sports center "Moreeb Dune". Difficulty level: high.
- 18:30 Arrival at the campsite. Dinner in the desert, barbecue, relaxation.
- 23:00 Arrival at the hotel, rest.