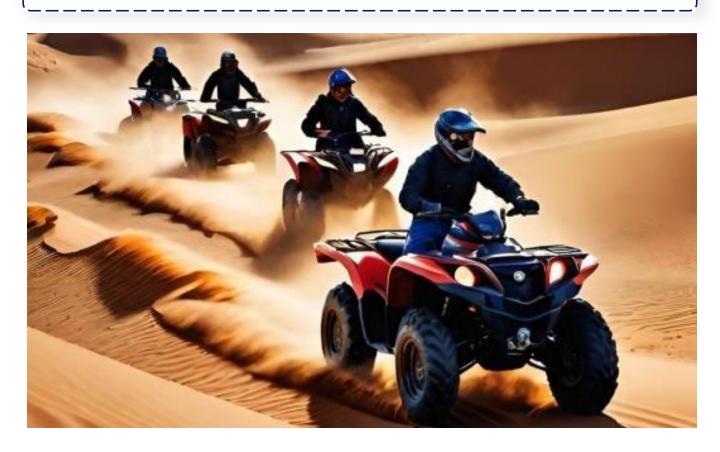

# QUAD BIKE EXPERIENCE -DRIVING IN THE DUNES UNDER THE GUIDANCE OF PROFESSIONALS!

## WITH A PROFESSIONAL TEAM SUPERVISION, YOU WILL RECEIVE

Three full days behind the wheel of a quad bike on the most difficult routes for those who take up the challenge. The best opportunity to test your strength and gain new experience. We are the only team in the region that offers full multi-day tours with training.

#### # 2 DAY

08:30 Breakfast.

09:00 Briefing, preparation for departure on the Route.

Departure to Route 1, adaptation, consolidation of Quad bike control skills in the sand, organization of safe movement in caravan mode along the dunes. Stop at a camel farm, a natural oasis, lunch along the route. Difficulty: medium.

#### # 3 DAY

08:30 Breakfast.

09:00 Briefing, preparation for departure on the Route.

Departure to Route 2. Improving piloting skills, traveling to the area of large steep dunes. Increasing the speed limit, steep, long, loose descents, practicing route planning along the course. Stop at the Bedouin campsite, lunch on the salt plateau. Difficulty level: high.