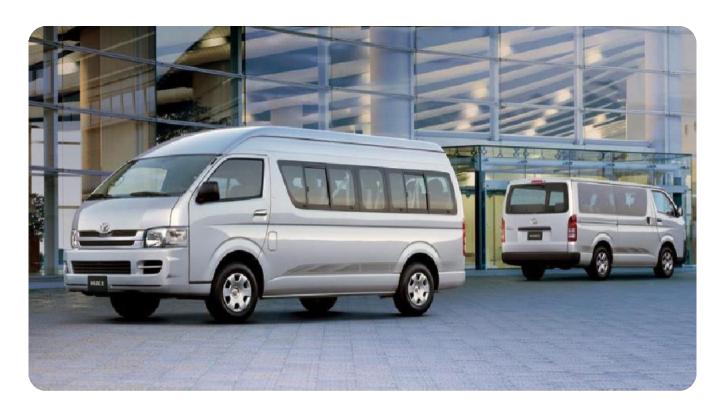

#### # 5 DAY

SILKOFFROAD BY TANKE CHE

09:00 Breakfast. Free time.

12:00 Transfer. Minibus for 12 people.

20:00 Arrival in Abu Dhabi, Sheraton Hotel.

22:00 Arrival in Dubai,
Novotel Al Barsha hotel.

#### **TRANSFER**

Transfer from Dubai and Abu Dhabi to the tour location and back. The transfer is collective, a comfortable minibus with 12 seats will depart from a certain place at the appointed time.