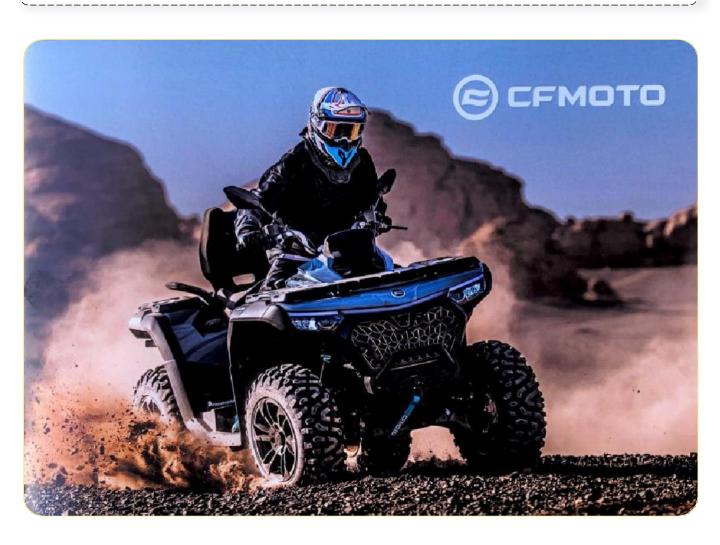

## CFORCE 850

Category: Touring T3b/Tr1 (B).

Engine: 2 cylinder V-Tvin. 4-stroke,

liquid cooling.

Engine capacity: 800 cc.

Maximum power: 53kW / 7500 rpm.

Injection system: ECU "BOSCH".

Transmission: CVT.

Size:(Lx W x H) 2445 x 1264 x 1450

mm.

Base length: 1480 mm.

Ground clearance: 285 mm. Weight (fully loaded): 430 kg.

Fuel tank capacity: 26 l.

Additional options: MMI touch instrument panel, rear and front LED lights, adjustable shock absorbers, seat backrest, electronic accelerator, electric winch, power steering, alloy wheels, 12V device socket + 2 USB, hill descent control (DAC), 3 modes movement, storage bag.