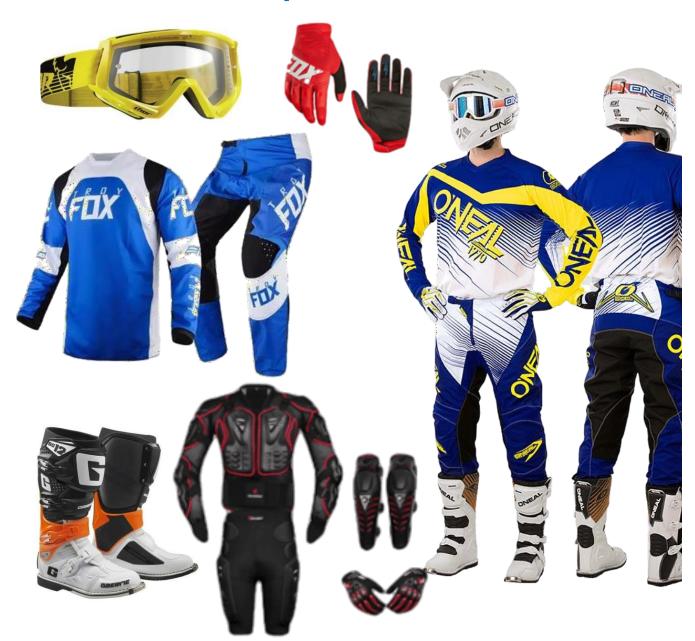

#### **GEAR**

The gear is personal protective equipment and the client has to have his own set.

If you are absent, you can rent or buy everything you need on the spot.

# Option 1 Maximum level of protection

# **Option 2 Medium level of protection**

# **Option 3 Optimal level of protection**

#### IMPORTANT INFORMATION

- Our course is only for advanced riders with experience driving off-road equipment.
- One ATV one rider (without a passenger for safety reasons).
- It is necessary to have a minimum set of protection (motorcycle helmet, motorcycle glasses, gloves, high boots, trousers).
- It is recommended to have personal accident insurance.
- Clients with chronic conditions are not allowed diseases of the heart, vascular and central nervous system.
- Possible to rent (helmet, goggles) or purchase equipment in place (helmet, goggles, gloves, body protection).
- Individual transfer, for a fee.
- In case of damage to the entrusted equipment during the tour, the client bears financial responsibility and compensates for repair costs. (Deposit 450\$).