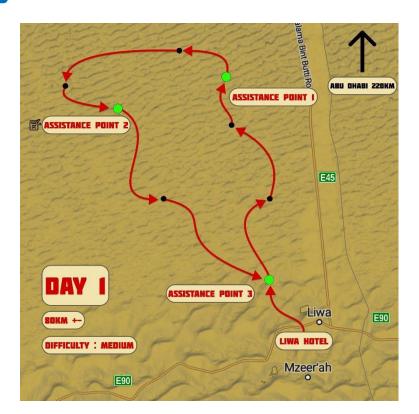

#### # 2 DAY

08:30 Breakfast.

09:00 Briefing, preparation for departure on the Route.

Departure to Route 1, adaptation, consolidation of Quad bike control skills in the sand, organization of safe movement in caravan mode along the dunes. Stop at a camel farm, a natural oasis, lunch along the route. Difficulty: medium.

18:30 Arrival at the hotel.

19:30 Dinner, rest.