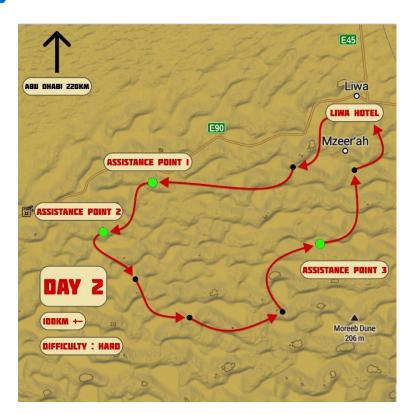

#### # 2 DAY

08:30 Breakfast.

09:00 Briefing, preparation for departure on the Route.

Departure to Route 1, adaptation, consolidation of Quad bike control skills in the sand, organization of safe movement in caravan mode along the dunes. Stop at a camel farm, a natural oasis, lunch along the route. Difficulty: medium.

18:30 Arrival at the hotel.

19:30 Dinner, rest.