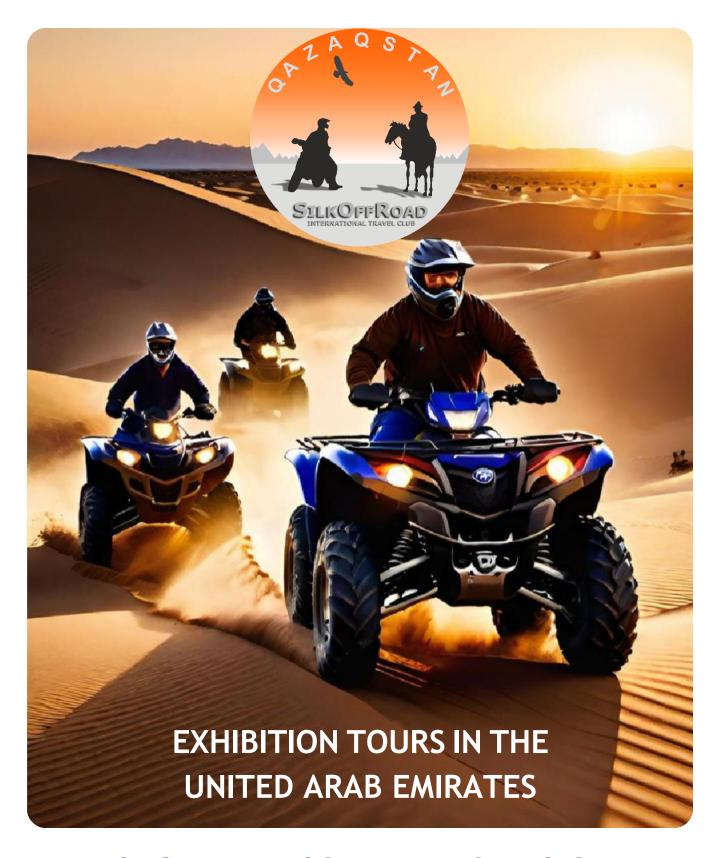

THROUGH THE MOST INTERESTING SANDY DESERT IN THE WORLD "EMPTY QUARTER".

The breathtaking beauty of the Arabian desert, routes to the sites of the annual stage of the "Abu Dhabi Desert Challenge", high altitudes and complex configuration of dunes will not leave you indifferent from piloting the CFORCE 850, the most reliable and comfortable ATV, a participant in the "DAKAR marathon rally".

# QUAD BIKE EXPERIENCE -DRIVING IN THE DUNES UNDER THE GUIDANCE OF PROFESSIONALS!